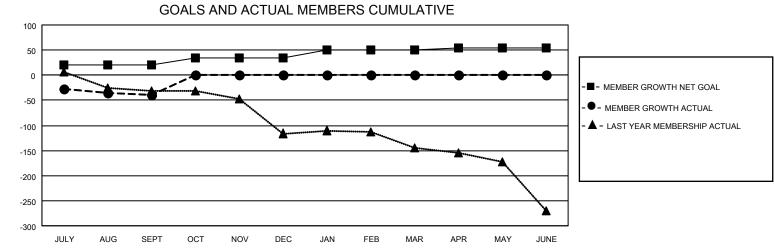

## GAT MONTHLY MEMBERSHIP PROGRESS REPORT

**Multiple District 43** 

Results as of: 9/30/2020

LOCATION: KENTUCKY

| Clubs                 |               |           |               | Members               |                           |                         |                                                    |  |  |
|-----------------------|---------------|-----------|---------------|-----------------------|---------------------------|-------------------------|----------------------------------------------------|--|--|
| RESULTS FOR 2020-2021 |               |           |               | RESULTS FOR 2020-2021 |                           |                         |                                                    |  |  |
| QUARTER               | NEW CLUB GOAL | NEW CLUBS | DROPPED CLUBS | QUARTER               | MEMBER GROWTH NET<br>GOAL | MEMBER GROWTH<br>ACTUAL | DROPPED<br>MEMBERS ACTUAL<br>(including transfers) |  |  |
| JULY/AUG/SEPT         | 1             | 0         | 1             | JULY/AUG/SEP          | т 20                      | 42                      | 77                                                 |  |  |
| OCT/NOV/DEC           | 0             | 0         | 0             | OCT/NOV/DEC           | 15                        | 0                       | 0                                                  |  |  |
| JAN/FEB/MAR           | 1             | 0         | 0             | JAN/FEB/MAR           | 15                        | 0                       | 0                                                  |  |  |
| APR/MAY/JUNE          | 1             | 0         | 0             | APR/MAY/JUNE          | 5                         | 0                       | 0                                                  |  |  |