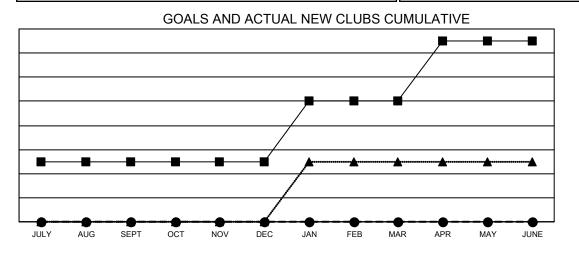

## GAT MONTHLY MEMBERSHIP PROGRESS REPORT

**Multiple District 43** 

Results as of: 9/30/2020

LOCATION: KENTUCKY

| Clubs                 |               |           |               | Members               |                           |                         |                                                    |  |  |
|-----------------------|---------------|-----------|---------------|-----------------------|---------------------------|-------------------------|----------------------------------------------------|--|--|
| RESULTS FOR 2020-2021 |               |           |               | RESULTS FOR 2020-2021 |                           |                         |                                                    |  |  |
| QUARTER               | NEW CLUB GOAL | NEW CLUBS | DROPPED CLUBS | QUARTER               | MEMBER GROWTH NET<br>GOAL | MEMBER GROWTH<br>ACTUAL | DROPPED<br>MEMBERS ACTUAL<br>(including transfers) |  |  |
| JULY/AUG/SEPT         | 1             | 0         | 1             | JULY/AUG/SEP          | т 20                      | 42                      | 77                                                 |  |  |
| OCT/NOV/DEC           | 0             | 0         | 0             | OCT/NOV/DEC           | 15                        | 0                       | 0                                                  |  |  |
| JAN/FEB/MAR           | 1             | 0         | 0             | JAN/FEB/MAR           | 15                        | 0                       | 0                                                  |  |  |
| APR/MAY/JUNE          | 1             | 0         | 0             | APR/MAY/JUNE          | 5                         | 0                       | 0                                                  |  |  |